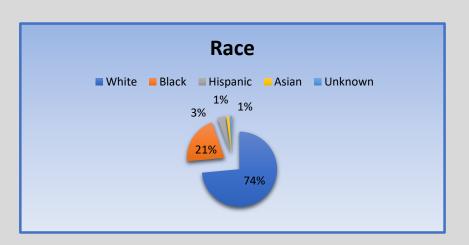

|  |  |  |  |
|--------------------------|---------------------|----------|-----------|----------------|-------------------|----------------|------------------|-------------------|--|--|--|--|
| NIBRS Description        | NIBRS<br>Code       | Reported | Unfounded | 2022<br>Actual | Cleared<br>Arrest | Cleared<br>All | Total<br>Cleared | 2022 %<br>Cleared |  |  |  |  |
| All other offenses (90Z) | 90Z                 | 181      | 0         | 181            | 93                | 0              | 93               | 51.4%             |  |  |  |  |
| Non-reportable (999)     | 999                 | 566      | 0         | 566            | 386               | 3              | 389              | 68.7%             |  |  |  |  |

#### **Annual Bias-Based Statistics for 2022**









#### 3,865 Total Contacts for 2022

| Probable C       | ause   |       |       | Race     |       |         | Se   | ex     | Disposition |          |         |     |     |
|------------------|--------|-------|-------|----------|-------|---------|------|--------|-------------|----------|---------|-----|-----|
|                  |        | White | Black | Hispanic | Asian | Unknown | Male | Female | Citations   | Warnings | Arrests | нво | FIF |
|                  | TOTALS | 2840  | 814   | 123      | 52    | 34      | 2325 | 1538   | 1551        | 1788     | 370     | 154 | 0   |
| Traffic          | 3721   | 2733  | 783   | 119      | 52    | 34      | 2225 | 1496   | 1550        | 1780     | 341     | 46  | 0   |
| Car Check        | 88     | 64    | 19    | 3        | 0     | 0