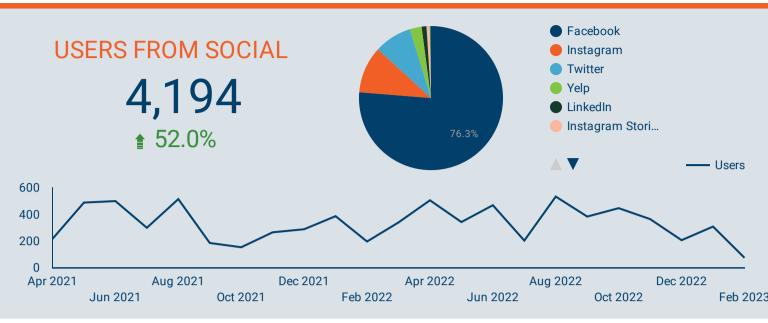

| 28,492      | 00:00:26          | 11.63%      |
| 4. | Mission Family Aquatic Center (MFAC) - City  | 8,377  | 21,317      | 00:00:55          | 26.15%      |
| 5. | Programs + Fitness - City of Mission         | 6,938  | 12,496      | 00:00:46          | 49.96%      |
| 6. | Become a Member - City of Mission            | 6,295  | 11,326      | 00:01:57          | 62.77%      |
| 7. | Recycling, Trash and Yard Waste - City of Mi | 4,445  | 8,939       | 00:00:49          | 39.22%      |
| 8. | Job Openings - City of Mission               | 4,290  | 8,938       | 00:01:21          | 52.92%      |
|    |                                              |        |             | 1 - 100 / 4       | 342 < >     |

## **USER INFORMATION**





## **SOCIAL CHANNELS**

Jan 1, 2022 - Dec 31, 2022





|    | Social Network | Users ▼ | Pageviews | Avg. Session Duration |
|----|----------------|---------|-----------|-----------------------|
| 1. | Facebook       | 3,091   | 7,953     | 00:01:06              |
| 2. | Instagram      | 426     | 951       | 00:00:40              |
| 3. | Twitter        | 341     | 949       | 00:01:07              |
| 4. | Yelp           | 109     | 563       | 00:02:09              |
| 5. | LinkedIn       | 44      | 142       | 00:01:09              |
|    | Grand total    | 4,035   | 10,633    | 00:01:05              |

#### **Instagram Linktree Tracking**

|    | Source / Medium    | Campaign                          | Sessions * | % ∆ | Pages /<br>Session |
|----|--------------------|-----------------------------------|------------|-----|-------------