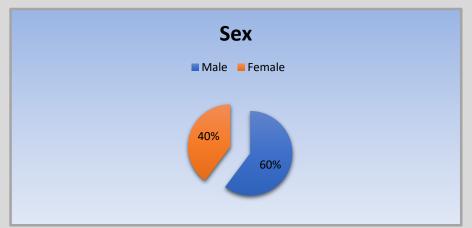

|  |  |  |  |
|--------------------------|---------------------|----------|-----------|----------------|-------------------|----------------|------------------|-------------------|--|--|--|--|
| NIBRS Description        | NIBRS<br>Code       | Reported | Unfounded | 2022<br>Actual | Cleared<br>Arrest | Cleared<br>All | Total<br>Cleared | 2022 %<br>Cleared |  |  |  |  |
| All other offenses (90Z) | 90Z                 | 181      | 0         | 181            | 93                | 0              | 93               | 51.4%             |  |  |  |  |
| Non-reportable (999)     | 999                 | 566      | 0         | 566            | 386               | 3              | 389              | 68.7%             |  |  |  |  |

#### **Annual Bias-Based Statistics for 2022**









#### 3,865 Total Contacts for 2022

| Probable C       | ause   |       |       | Race     |       |         | Se   | ex     | Disposition |          |         |     |     |
|------------------|--------|-------|-------|----------|-------|---------|------|--------|-------------|----------|---------|-----|-----|
|                  |        | White | Black | Hispanic | Asian | Unknown | Male | Female | Citations   | Warnings | Arrests | нво | FIF |
|                  | TOTALS | 2840  | 814   | 123      | 52    | 34      | 2325 | 1538   | 1551        | 1788     | 370     | 154 | 0   |
| Traffic          | 3721   | 2733  | 783   | 119      | 52    | 34      | 2225 | 1496   | 1550        | 1780     | 341     | 46  | 0   |
| Car Check        | 88     | 64    | 19    | 3        | 0     | 0