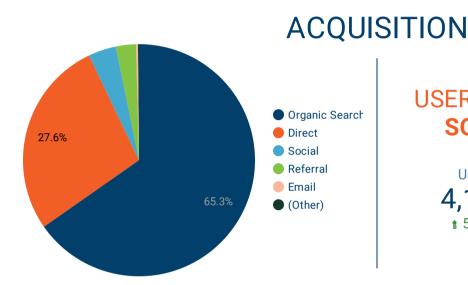

he Mid-America Regional Council that will study opportunities for enhancing the Rock Creek Trail corridor from Woodson to Roeland Drive. The City will supply matching funds in the amount of \$20,000. Once completed the projects identified may be eligible for future grant funding opportunities.                                                                                                                                                                                                                                                                                                                                                   |

**±** 60.4%

Users

101,159

**±** 66.5%

YEAR OVER YEAR
Pageviews

Sessions 151.1K

435.5K

Avg. Session Duration

01:47 **₹** -12.8% % Exit 34.6%

**₹** -7.2%





USERS FROM **SOCIAL** 

Users 4,194 ± 52.0%

USERS FROM **NextDoor** 

Users **24** • -44.2%

|    | Page Title                                   | Users  | Pageviews 🔻 | Avg. Time on Page | Bounce Rate |
|----|----------------------------------------------|--------|-------------|-------------------|-------------|
| 1. | Powell Community Center - City of Mission    | 21,947 | 42,758      | 00:00:29          | 16.74%      |
| 2. | The City of Mission, KS                      | 21,045 | 41,065      | 00:00:39          | 29.77%      |
| 3. | Aquatics - City of Mission                   | 12,725 | 28,492      | 00:00:26          | 11.63%      |
| 4. | Mission Family Aquatic Center (MFAC) - City  | 8,377  | 21,317      | 00:00:55          | 26.15%      |
| 5. | Programs + Fitness - City of Mi