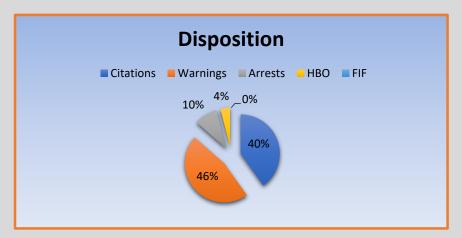

|  |  |  |  |
|--------------------------|---------------------|----------|-----------|----------------|-------------------|----------------|------------------|-------------------|--|--|--|--|
| NIBRS Description        | NIBRS<br>Code       | Reported | Unfounded | 2022<br>Actual | Cleared<br>Arrest | Cleared<br>All | Total<br>Cleared | 2022 %<br>Cleared |  |  |  |  |
| All other offenses (90Z) | 90Z                 | 181      | 0         | 181            | 93                | 0              | 93               | 51.4%             |  |  |  |  |
| Non-reportable (999)     | 999                 | 566      | 0         | 566            | 386               | 3              | 389              | 68.7%             |  |  |  |  |

#### **Annual Bias-Based Statistics for 2022**









#### 3,865 Total Contacts for 2022

| Probable C       | ause   |       |       | Race     |       |         | Se   | ex     | Disposition |          |         |     |     |
|------------------|--------|-------|-------|----------|-------|---------|------|--------|-------------|----------|---------|-----|-----|
|                  |        | White | Black | Hispanic | Asian | Unknown | Male | Female | Citations   | Warnings | Arrests | нво | FIF |
|                  | TOTALS | 2840  | 814   | 123      | 52    | 34      | 2325 | 1538   | 1551        | 1788     | 370     | 154 | 0   |
| Traffic          | 3721   | 2733  | 783   | 119      | 52    | 34      | 2225 | 1496   | 1550        | 1780     | 341     | 46  | 0   |
| Car Check        | 88     | 64    | 19    | 3        | 0     | 0