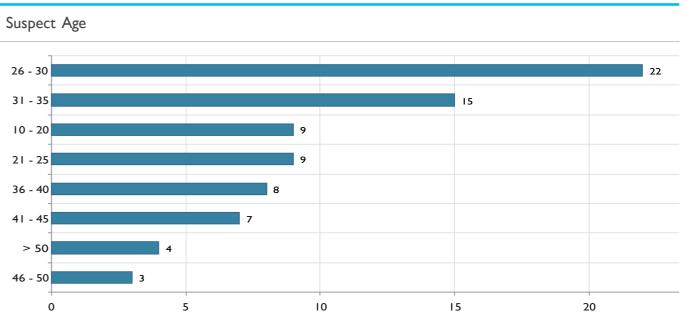

| 2325 | 1538   | 1551        | 1788     | 370     | 154 | 0   |
| Traffic          | 3721   | 2733  | 783   | 119      | 52    | 34      | 2225 | 1496   | 1550        | 1780     | 341     | 46  | 0   |
| Car Check        | 88     | 64    | 19    | 3        | 0     | 0       | 57   | 29     | 1           | 5        | 19      | 65  | 0   |
| Pedestrian Check | 56     | 43    | 12    | 1        | 0     | 0       | 43   | 13     | 0           | 3        | 10      | 43  | 0   |
|                  | 3865   | 73%   | 21%   | 3%       | 1%    | 1%      | 60%  | 40%    | 40%         | 46%      | 10%     | 4%  | 0%  |

## Use of Force Statistics Mission Police Department - 2022

Total Calls for Service: 13,730 Total Use of Force Incidents: 77 Use of Force as a % of Calls for Service: 0.0005%





Use of Force by Gender: Male 82% Female: 18%



Use of Force by Race: White: 64% Black: 34% Hispanic/Latino: 2%