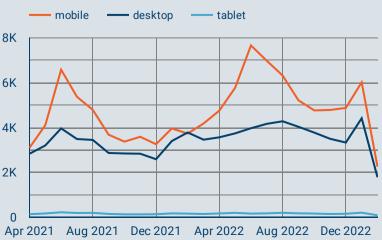

| Aquatics - City of Mission                   | 12,725 | 28,492      | 00:00:26          | 11.63%      |
| 4. | Mission Family Aquatic Center (MFAC) - City  | 8,377  | 21,317      | 00:00:55          | 26.15%      |
| 5. | Programs + Fitness - City of Mission         | 6,938  | 12,496      | 00:00:46          | 49.96%      |
| 6. | Become a Member - City of Mission            | 6,295  | 11,326      | 00:01:57          | 62.77%      |
| 7. | Recycling, Trash and Yard Waste - City of Mi | 4,445  | 8,939       | 00:00:49          | 39.22%      |
| 8. | Job Openings - City of Mission               | 4,290  | 8,938       | 00:01:21          | 52.92%      |
|    |                                              |        |             | 1 - 100 / 4       | 342 < >     |

## **USER INFORMATION**





## **SOCIAL CHANNELS**

Jan 1, 2022 - Dec 31, 2022





|    | Social Network | Users ▼ | Pageviews | Avg. Session Duration |
|----|----------------|---------|-----------|-----------------------|
| 1. | Facebook       | 3,091   | 7,953     | 00:01:06              |
| 2. | Instagram      | 426     | 951       | 00:00:40              |
| 3. | Twitter        | 341     | 949       | 00:01:07              |
| 4. | Yelp           | 109     | 563       | 00:02:09              |
| 5. | LinkedIn       | 44      | 142       | 00:01:09              |
|    | Grand total    | 4,035   | 10,633    | 00:01:05              |

#### **Instagram Linktree Tracking**

|    | Source / Medium    | Campaign                          | Sessions * | % ∆ | Pages /<br>Session |
|----|--------------------|------------