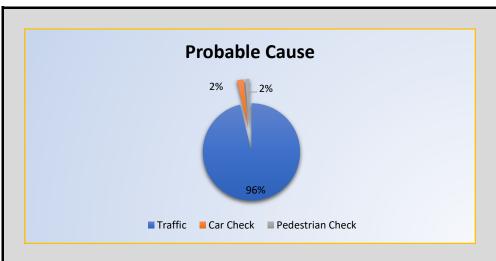

|                   |  |  |  |  |
|--------------------------|---------------------|----------|-----------|----------------|-------------------|----------------|------------------|-------------------|--|--|--|--|
| NIBRS Description        | NIBRS<br>Code       | Reported | Unfounded | 2022<br>Actual | Cleared<br>Arrest | Cleared<br>All | Total<br>Cleared | 2022 %<br>Cleared |  |  |  |  |
| All other offenses (90Z) | 90Z                 | 181      | 0         | 181            | 93                | 0              | 93               | 51.4%             |  |  |  |  |
| Non-reportable (999)     | 999                 | 566      | 0         | 566            | 386               | 3              | 389              | 68.7%             |  |  |  |  |

#### **Annual Bias-Based Statistics for 2022**









#### 3,865 Total Contacts for 2022

| Probable C       | ause   |       |       | Race     |       |         | Se   | ex     | Disposition |          |         |     |     |
|------------------|--------|-------|-------|----------|-------|---------|------|--------|-------------|----------|---------|-----|-----|
|                  |        | White | Black | Hispanic | Asian | Unknown | Male | Female | Citations   | Warnings | Arrests | нво | FIF |
|                  | TOTALS | 2840  | 814   | 123      | 52    | 34      | 2325 | 1538   | 1551        | 1788     | 370     | 154 | 0   |
| Traffic          | 3721   | 2733  | 783   | 119      | 52    | 34      | 2225 | 1496   | 1550        | 1780     | 341     | 46  | 0   |
| Car Check        | 88     | 64    | 19    | 3        | 0     | 0