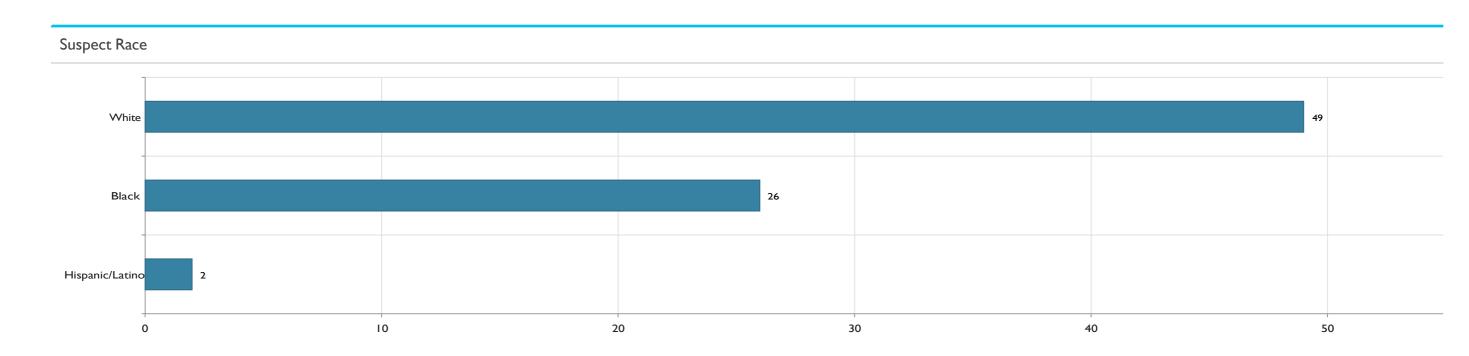

0     | 154 | 0   |
| Traffic          | 3721   | 2733  | 783   | 119      | 52    | 34      | 2225 | 1496   | 1550        | 1780     | 341     | 46  | 0   |
| Car Check        | 88     | 64    | 19    | 3        | 0     | 0       | 57   | 29     | 1           | 5        | 19      | 65  | 0   |
| Pedestrian Check | 56     | 43    | 12    | 1        | 0     | 0       | 43   | 13     | 0           | 3        | 10      | 43  | 0   |
|                  | 3865   | 73%   | 21%   | 3%       | 1%    | 1%      | 60%  | 40%    | 40%         | 46%      | 10%     | 4%  | 0%  |

## Use of Force Statistics Mission Police Department - 2022

Total Calls for Service: 13,730 Total Use of Force Incidents: 77 Use of Force as a % of Calls for Service: 0.0005%





Use of Force by Gender: Male 82% Female: 18%



Use of Force by Race: White: 64% Black: 34% Hispanic/Latino: 2%