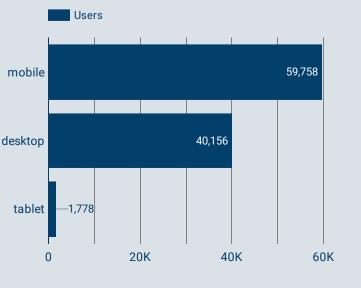

. | Aquatics - City of Mission                   | 12,725 | 28,492      | 00:00:26          | 11.63%      |
| 4. | Mission Family Aquatic Center (MFAC) - City  | 8,377  | 21,317      | 00:00:55          | 26.15%      |
| 5. | Programs + Fitness - City of Mission         | 6,938  | 12,496      | 00:00:46          | 49.96%      |
| 6. | Become a Member - City of Mission            | 6,295  | 11,326      | 00:01:57          | 62.77%      |
| 7. | Recycling, Trash and Yard Waste - City of Mi | 4,445  | 8,939       | 00:00:49          | 39.22%      |
| 8. | Job Openings - City of Mission               | 4,290  | 8,938       | 00:01:21          | 52.92%      |
|    |                                              |        |             | 1 - 100 / 4       | 342 < >     |

## **USER INFORMATION**





## **SOCIAL CHANNELS**

Jan 1, 2022 - Dec 31, 2022





|    | Social Network | Users ▼ | Pageviews | Avg. Session Duration |
|----|----------------|---------|-----------|-----------------------|
| 1. | Facebook       | 3,091   | 7,953     | 00:01:06              |
| 2. | Instagram      | 426     | 951       | 00:00:40              |
| 3. | Twitter        | 341     | 949       | 00:01:07              |
| 4. | Yelp           | 109     | 563       | 00:02:09              |
| 5. | LinkedIn       | 44      | 142       | 00:01:09              |
|    | Grand total    | 4,035   | 10,633    | 00:01:05              |

#### **Instagram Linktree Tracking**

|    | Source / Medium    | Campaign                          | Sessions * | % ∆ | Pages /<br>Session |
|----|--------------------|----------