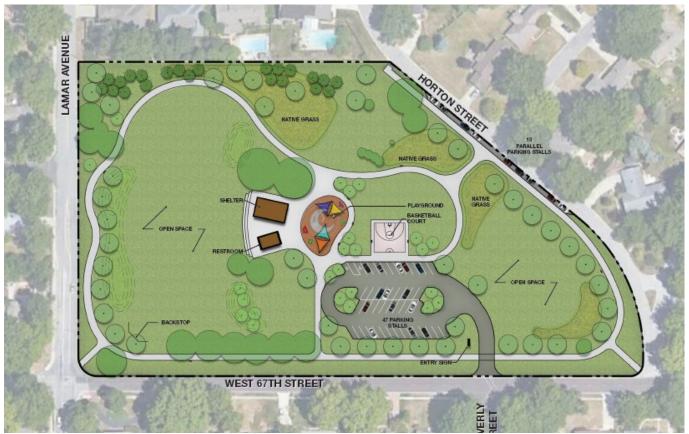

The revised Mohawk Park Conceptual Redesign has been included for Council's review. The following amenities will be included as part of Phase II construction:

- 10 ft wide perimeter trail
- New ADA/all-abilities accessible playground features
- Play feature shade sails
- Poured-in-place soft fall playground surface
- Concrete court for pickleball and half-court basketball
- Trail lighting

REVISED Conceptual Layout of Mohawk Park

| Related Statute/City Ordinance: | N/A          |
|---------------------------------|--------------|
| Line Item Code/Description:     | 45-90-805-09 |
| Available Budget:               | \$140,000    |