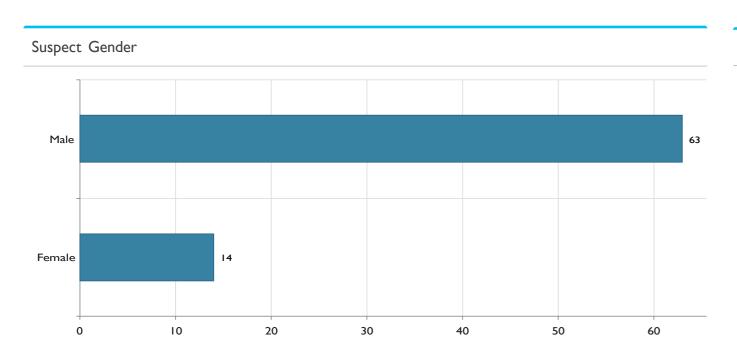

| 2325 | 1538   | 1551        | 1788     | 370     | 154 | 0   |
| Traffic          | 3721   | 2733  | 783   | 119      | 52    | 34      | 2225 | 1496   | 1550        | 1780     | 341     | 46  | 0   |
| Car Check        | 88     | 64    | 19    | 3        | 0     | 0       | 57   | 29     | 1           | 5        | 19      | 65  | 0   |
| Pedestrian Check | 56     | 43    | 12    | 1        | 0     | 0       | 43   | 13     | 0           | 3        | 10      | 43  | 0   |
|                  | 3865   | 73%   | 21%   | 3%       | 1%    | 1%      | 60%  | 40%    | 40%         | 46%      | 10%     | 4%  | 0%  |

## Use of Force Statistics Mission Police Department - 2022

Total Calls for Service: 13,730 Total Use of Force Incidents: 77 Use of Force as a % of Calls for Service: 0.0005%





Use of Force by Gender: Male 82% Female: 18%



Use of Force by Race: White: 64% Black: 34% Hispanic/Latino: 2%