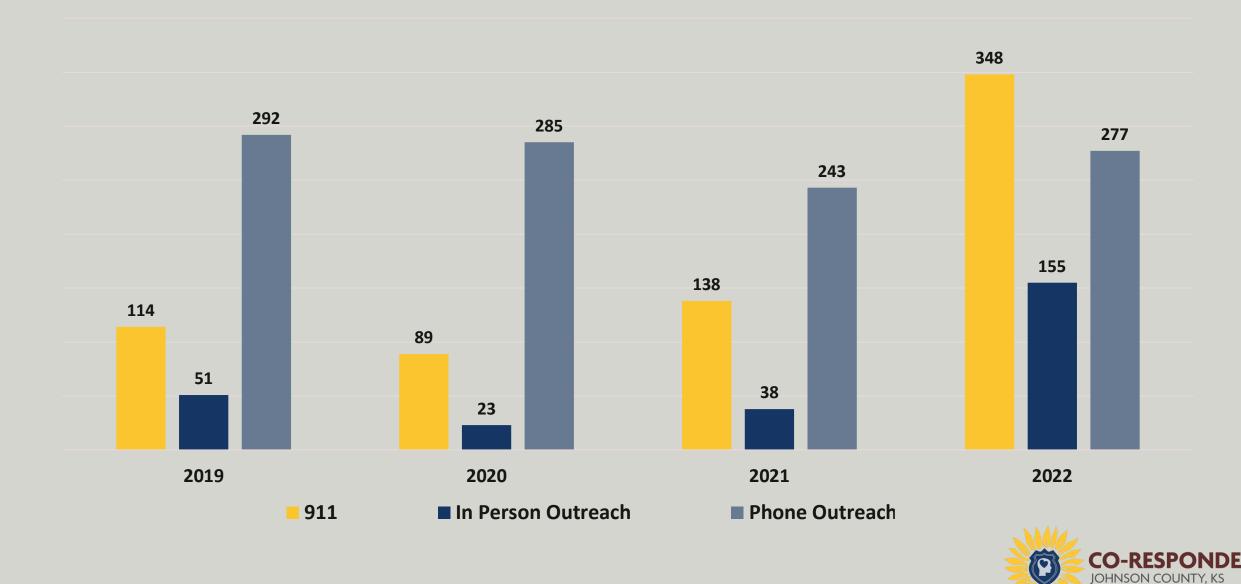

veCampaign / email   | "THE WEEKEND" August 18                  | 83         | -          | 00:01:20                    |
| 4. | Constant Contact / Email | mission_monthly                          | 37         | -          | 00:02:09                    |
| 5. | ActiveCampaign / email   | "THE WEEKEND" September 8                | 35         | -          | 00:00:14                    |
| 6. | ActiveCampaign / email   | "THE WEEKEND" September 1                | 28         | -          | 00:00:39                    |
|    |                          | Grand total                              | 560        | 3,633.3% 🛊 | 00:00:40                    |

#### **Parks & Recreation**



### **Aquatics**



#### Rentals



#### **Hourly Rentals**



# Northeast Co-Responder Program Growth 2020-2022



<sup>\*</sup>NE Co-Responder was vacant for 3 months in 2020 due to maternity leave.

# Northeast Co-Responder Program 2022

|                  |                                          |            | Number of (  | Citizens Serve                | ed                                                  |                                    | Police Data                      |                                   |
|------------------|------------------------------------------|------------|--------------|-------------------------------|-----------------------------------------------------|------------------------------------|----------------------------------|-----------------------------------|
| Service Provided | 911 Response<br>On scene and<br>by phone | ER Diverts | Jail Diverts | Follow-Up