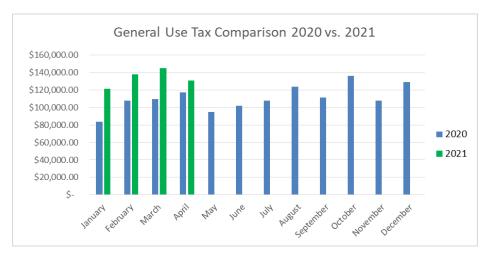

| 6,661              | 32,135             | 14%                          |
| Community Center Revenues                | 1,174,250              | 1,174,250          | 38,330             | 145,107            | 12%                          |
|                                          |                        |                    |                    |                    |                              |
| Bond Proceeds                            | 0                      | 0                  | 0                  | 0                  |                              |
| Total Revenues                           | 12, 102, 854           | 12, 102, 854       | 637,838            | 4,370,460          | 36%                          |

#### General City Sales Tax :

\$2,178,000

\$814,592

37%

33%





Comments/Highlights:

- City sales and use tax revenues remain on target overall. Use tax receipts continue to perform above budget estimates.
- Both County sales tax and use tax • revenues trended higher than budget estimates when compared year over year. Total General County Sales and Use tax collected equals \$291,570 or 38% of the total Estimated Revenues for 2021.

Total Estimated Budget: \$1,107,000

Total City Use Tax collected YTD: \$535,389

% of Total Estimated Budget collected: 48%

% of Year Expended: 33%

% change yr over yr = **11.34%** 

% change 5 yr avg = 45.37%

|          | Period Ending 4/30/21           |                            |                 |        |              |    |                 | Fun and itura         |    |               |    |                  |