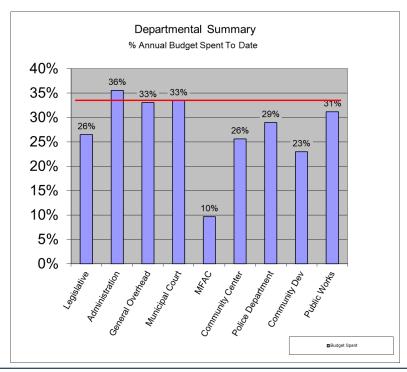

| 15,485                  | 75,235             | 118,565              | 3                   |
| Contractual Services<br>Commodities | 193,800           |                     |                         | ,                  |                      | 20.                 |
|                                     | 2,500             | 2,500               | -                       | 5,090              | (2,590)              | 204                 |
| Commodities                         |                   |                     | - 183,010               | 5,090<br>717,281   | (2,590)<br>1,587,542 | 204<br>31           |
| Commodities<br>Capital Outlay       | 2,500             | 2,500               | -<br>183,010<br>-       |                    |                      |                     |



Additional highlights/comments:

- The City's cash balance position remains strong with an ending cash balance across all funds as of April 30, 2021 of \$11.7 million. Major expenditures in April included purchase dump truck budgeted for replacement in Public Works, design and engineering for the residential street program, and crack repairs at the MFAC.
- Street Sales Tax collections for 2021 YTD total \$212,064 and Parks & Recreation Sales Tax collections for 2021 YTD total \$318,096 which represents a combined increase of 2.15% over 2020 collections for this same time period.

During a recent recap of the 2020 YE Financials and Budget performance, the Council had several questions surrounding revenues and expenses for the Powell Community Center, including cost recovery rates. The tab