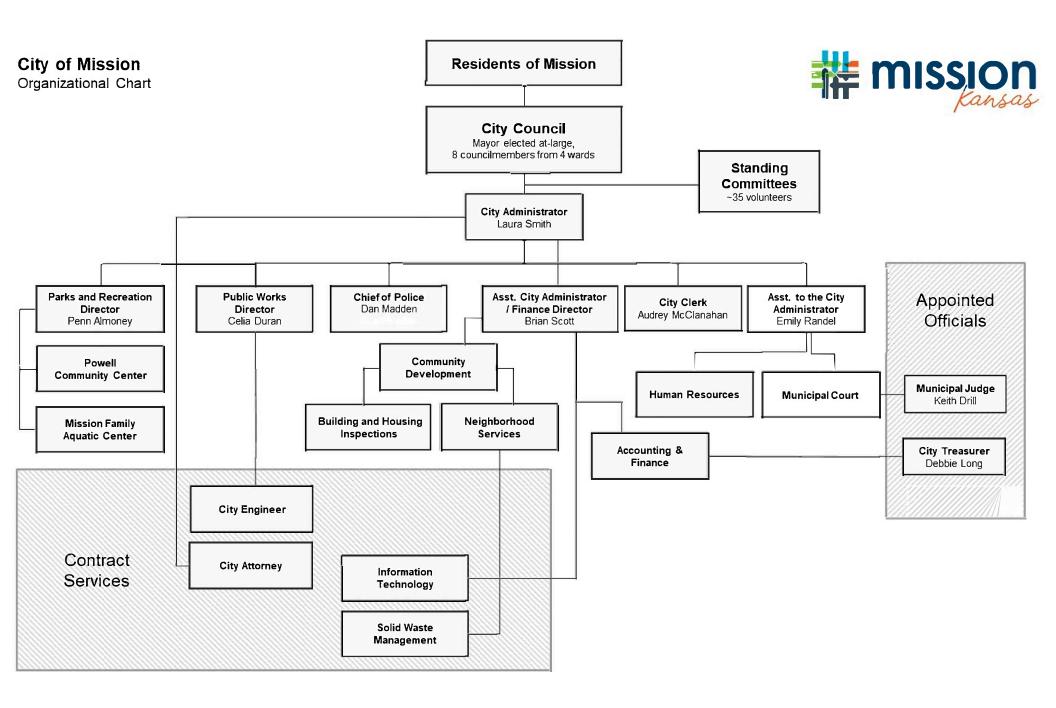

### TABLE OF CONTENTS

| INTRODUCTORY SECTION:                                                                                                                                                 |                             |
|-----------------------------------------------------------------------------------------------------------------------------------------------------------------------|-----------------------------|
| Letter of Transmittal<br>Organizational Chart<br>Principal Officials<br>Government Finance Officers Association Certificate of Achievement                            | i - vi<br>vii<br>viii<br>ix |
| FINANCIAL SECTION:                                                                                                                                                    |                             |
| Independent Auditors' Report                                                                                                                                          | 1 - 2                       |
| Management's Discussion and Analysis                                                                                                                                  | 3 - 9                       |
| Basic Financial Statements:                                                                                                                                           |                             |
| Government-Wide Financial Statements:<br>Statement of Net Position<br>Statement of Activities                                                                         | 10<br>11                    |
| Fund Financial Statements:<br>Balance Sheet – Governmental Funds                                                                                                      | 12 - 13                     |
| Reconciliation of the Balance Sheet of the Governmental Funds to<br>the Statement of Net Position<br>Statement of Revenues, Expenditures and Changes in Fund Balances | 14                          |
| <ul> <li>– Governmental Funds</li> <li>Reconciliation of the Statement of Revenues, Expenditures and Changes</li> </ul>                                               | 15 - 16                     |
| in Fund Balances with the Statement of Activities<br>Statement of Revenues, Expenditures and Changes in Fund Balance –<br>Budget and Actual – Budgetary Basis:        | 17                          |
| General Fund                                                                                                                                                          | 18 - 19                     |
| Stormwater Fund                                                                                                                                                       | 20                          |
| Solid Waste Fund                                                                                                                                                      | 21                          |
| Statement of Fiduciary Net Position – Custodial Funds                                                                                                                 | 22                          |
| Statement of Changes in Fiduciary Net Position – Custodial Funds                                                                                                      | 23                          |
| Notes to Basic Financial Statements                                                                                                                                   | 24 - 60                     |
| Required Supplementary Information:                                                                                                                                   |                             |
| Schedule of Changes in the City's Total OPEB Liability and Related                                                                                                    | <i>(</i> 1                  |
| Ratios – Health Insurance                                                                                                                                             | 61                          |
| Schedule of Changes in the City's Total OPEB Liability and Related<br>Ratios – Disability Benefits and Life Insurance                                                 | 62                          |

Mission was incorporated in 1951 and became a City of the Second Class under Kansas statutes in 1959.

The City operates under a non-partisan Council/Mayor form of government. The Council is comprised of eight members elected from four wards, with equal representation from each ward. Each councilmember representing a ward is elected, on a staggered basis, for a four-year term. The Mayor is elected at large for a four-year term. The Mayor and Council are responsible for all policy-making functions of the City.

The City Administrator is appointed by the Mayor and Council and serves as the chief administrative officer of the City. The City Administrator is responsible for the implementation of policies adopted by the Council and is also responsible for the general operations of the City.

The City has five operating departments including Police, Public Works, Parks + Recreation, Community Development and Administration. The City has a total of 74 full-time employees. Other services including fire protection, water distribution, waste water collection, and education are provided by separate entities.