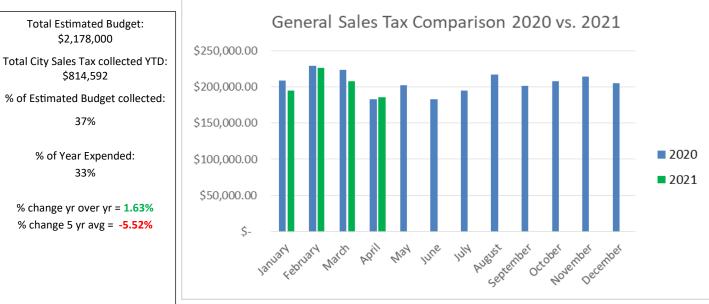

| 6,661              | 32,135             | 14%                          |
| Community Center Revenues                | 1,174,250              | 1,174,250          | 38,330             | 145,107            | 12%                          |
|                                          |                        |                    |                    |                    |                              |
| Bond Proceeds                            | 0                      | 0                  | 0                  | 0                  |                              |
| Total Revenues                           | 12, 102, 854           | 12, 102, 854       | 637,838            | 4,370,460          | 36%                          |

#### General City Sales Tax :

\$2,178,000

\$814,592

37%

33%





Comments/Highlights:

- City sales and use tax revenues remain on target overall. Use tax receipts continue to perform above budget estimates.
- Both County sales tax and use tax • revenues trended higher than budget estimates when compared year over year. Total General County Sales and Use tax collected equals \$291,570 or 38% of the total Estimated Revenues for 2021.

Total Estimated Budget: \$1,107,000

Total City Use Tax collected YTD: \$535,389

% of Total Estimated Budget collected: 48%

% of Year Expended: 33%

% change yr over yr = **11.34%** 

% change 5 yr avg = 45.37%

|          | Period Ending 4/30/21           |                            |                 |        |              |    |                 | Fun and itura         |    |               |    |                  |