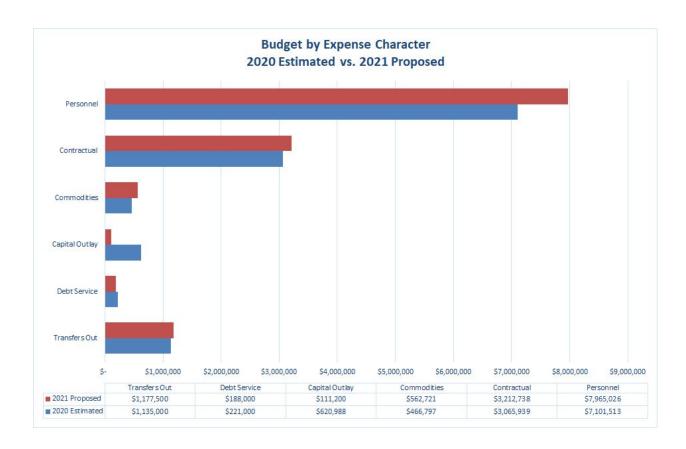

#### **General Fund Expenditures**

Expenditures in the current year were evaluated for potential savings, and the 2020 Estimated expenditures total \$12.61 million (\$11,476,237 in Departmental expenses and \$1,135,000 in Transfers). This represents an overall **decrease** of 7% from the 2020 Budgeted expenses. Expenses by function are highlighted in the graph below.



The 2021 Recommended Budget includes \$13,127,185 in expenses (\$12,039,685 for Departments and \$1,177,500 in Transfers). This represents a 5% increase over the 2020 Estimated Budget, but a 3% **decrease** from the original 2020 Budget. Each of the major categories included in the Proposed 2021 Budget (Personnel, Contractuals, Commodities, Capital, Transfers) are highlighted in the chart and narrative that follows.





#### Personnel

The largest expenditure category in the General Fund is Personnel Services. Budgeted at \$7.97 million in 2021, these costs represent approximately 67% of the General Fund budget expenses (excluding transfers). The 2021 Recommended Budget does not include any new positions. There are currently seventy-five (75) full-time employees (FTEs) authorized in the budget, and these are assigned by Department as follows:

| Department      | Admin | Court | Public<br>Works | Comm<br>Dev | Parks & Recreation | Police | Total |
|-----------------|-------|-------|-----------------|-------------|--------------------|--------|-------|
| Number of FTE's | 7     | 3     | 12              | 5           | 13                 | 35     | 75    |

The 2021 Recommended Budget's personnel costs i