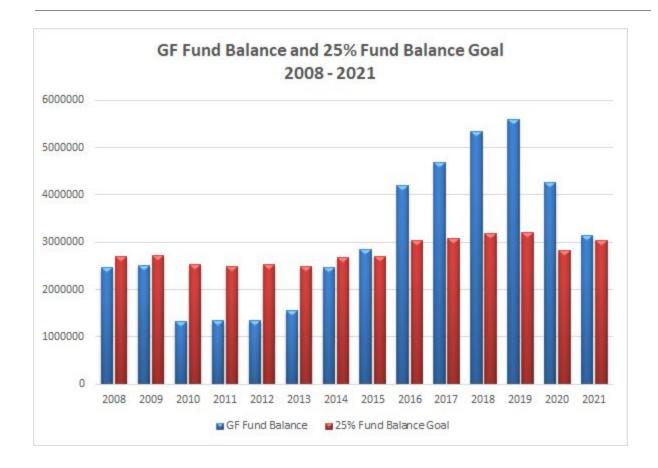

- 1. Preserve an estimated 10.570 mills for General Fund operations. Although the total mills to be levied in the General Fund are estimated at 17.570, the revenues generated by approximately 7 mills will be used exclusively for street maintenance.
- 2. Maintain a General Fund balance of no less than 25% of total General Fund revenues. The 2021 Recommended budget includes a restricted General Fund balance in the amount of \$3,025,714 which achieves the fund balance goal and leaves an estimated unrestricted fund balance \$123,385 at December 31, 2021.
- 3. Increase the Solid Waste Utility Rate by 5% to a rate of \$183.83 annually for single-family property owners. A transfer of \$75,000 from the General Fund has been maintained to subsidize the remainder of the contract for single-family residential trash service beginning January 1, 2021.
- 4. Continue to manage the organization's pay structure and benefits in accordance with the total compensation philosophy developed in 2017, including evaluating the potential to implement both market and merit adjustments as the budget allows. A 3.5% merit pool has been included in the 2021 Budget.
- 5. Fund replacement of the highest priority capital equipment needs. Capital equipment replacement is estimated at \$281,200 with \$111,200 in the General Fund and \$170,000 in the Equipment Reserve and Replacement Fund.
- 6. Maintain the Franchise and Mill Rate Rebate program at 100% of the City Franchise Fees, 100% of the total City Mill exclusive of all City special assessments, and 50% rebate of the Solid Waste Utility Fee. This expense is estimated at approximately \$20,000.
- 7. Continue to evaluate impacts of the coronavirus pandemic on General Fund revenues and be positioned to respond to continued revenue declines.