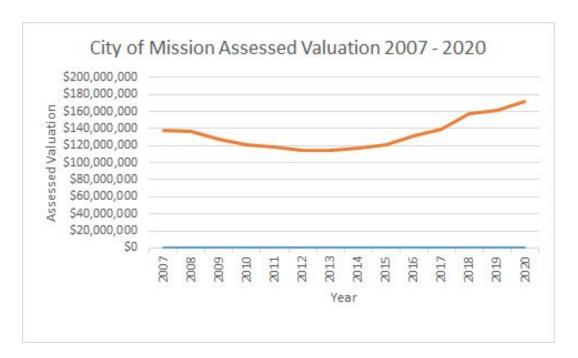

lly contemplated. Staff believes these revenues



will continue to improve, but the 10% reduction seems appropriately conservative for a revenue stream so vulnerable to economic fluctuations.

<u>Property Tax Revenues</u>: Property tax revenues are the next largest share of General Fund revenues. Mission's 2020 assessed valuation has been estimated at \$172,504,333 which represents an increase of 5% from the current year. One mill in the 2021 budget will generate approximately \$172,500. The draft budget assumes the current mill levy (17.57) mills remains constant.

Of the total mill levy, 7 mills are assessed for street maintenance with the balance (10.57 mills) dedicated to General Fund operations. The table below details changes in Mission's assessed valuation from 2007 through 2020.



<u>Parks and Recreation Revenues</u>: Parks and Recreation revenues are generated through a variety of sources including memberships, facility rentals, class/program fees and summer camp fees from the Community Center and memberships, daily fees and concessions from the Mission Family Aquatic Center (MFAC). These revenues were significantly impacted by the COVID-19 situation which resulted in a three month closure of the Community Center, cancellation of the summer camp program, and a decision not to open the MFAC for the 2020 season.



The 2020 Estimated Budget anticipates a 50% decline in Parks and Recreation Revenues. In the 2021 Recommended Budget, summer camp and MFAC revenues are included, and Community Center revenues are reduced by 25%. These estimates will remain vulnerable to