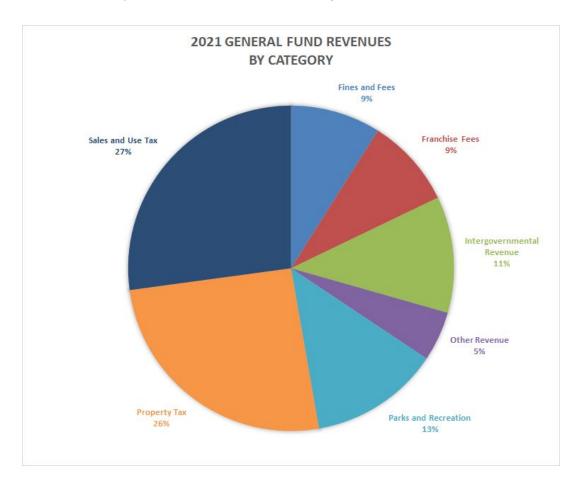

ity Development, and Administration. It is an operating budget, focused primarily on revenues and expenses in the current fiscal year. Total estimated General Fund Revenues in the 2021 Recommended Budget are \$12.1 which represents a 7% increase over the 2020 Estimated Budget, but a 10% decrease from the original 2020 Budget and a 5% decrease from 2019 actuals.



This annual operating budget is supported by four primary revenue streams: sales/use taxes (local and intergovernmental), property taxes, parks and recreation revenues, and fines and forfeitures. Fluctuations in these revenue streams impact how the City is able to pay for and maintain core services. Totaling an estimated \$10.35 in the 2021 Recommended Budget, they make up approximately 86% of the General Fund Budget resources.



Using a five-year forecasting model, we began our budget discussions with a historical look at each of the major revenue streams in the General Fund to assist in fine-tuning estimates for the current budget year as well as for 2021. This modeling allows for continued flexibility as we review and evaluate revenues impacts in the coming months. Specific assumptions and considerations for each major revenue category are detailed below.

<u>Sales and Use Taxes</u>: The largest revenue stream in the City's General Fund comes from sales and use taxes which include the City's 1% general sales taxes and a portion of the County's sales taxes. Sales tax receipts through the end of July continue to be on target with budget estimates, and the 2020 Estimated Budget and the 2021 Recommended Budget inc