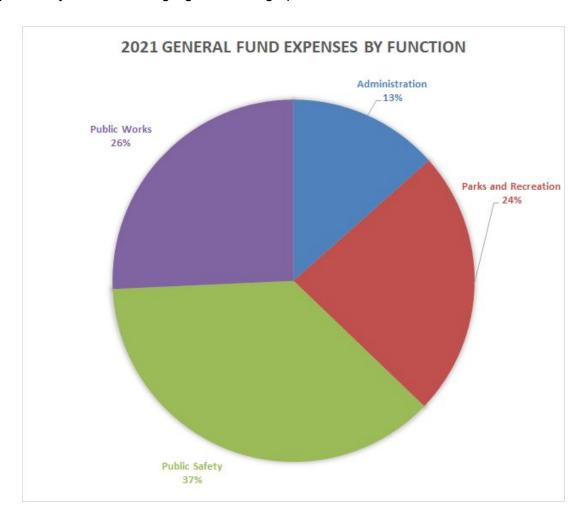

mber through December, and the 2021 Proposed Budget includes no new positions, and no budgeted "lapses" in FTEs.
- An increase in health and welfare benefits of 5% over 2020 rates.
- Maintaining funding for the Business Improvement Grant (BIG) Program.
- Funding for the highest priority capital equipment and technology purchases for each Department based on planned replacement or identified need (detailed later in memo).



#### **General Fund Expenditures**

Expenditures in the current year were evaluated for potential savings, and the 2020 Estimated expenditures total \$12.61 million (\$11,476,237 in Departmental expenses and \$1,135,000 in Transfers). This represents an overall **decrease** of 7% from the 2020 Budgeted expenses. Expenses by function are highlighted in the graph below.



The 2021 Recommended Budget includes \$13,127,185 in expenses (\$12,039,685 for Departments and \$1,177,500 in Transfers). This represents a 5% increase over the 2020 Estimated Budget, but a 3% **decrease** from the original 2020 Budget. Each of the major categories included in the Proposed 2021 Budget (Personnel, Contractuals, Commodities, Capital, Transfers) are highlighted in the chart and narrative that follows.





#### Personnel

The largest expenditure category in the General Fund is Personnel Services. Budgeted at \$7.97 million in 2021, these costs represent approximately 67% of the General Fund budget expenses (excluding transfers). The 2021 Recommended Budget does not include any new positions. There are currently seventy-five (75) full-time employees (FTEs) authorized in the